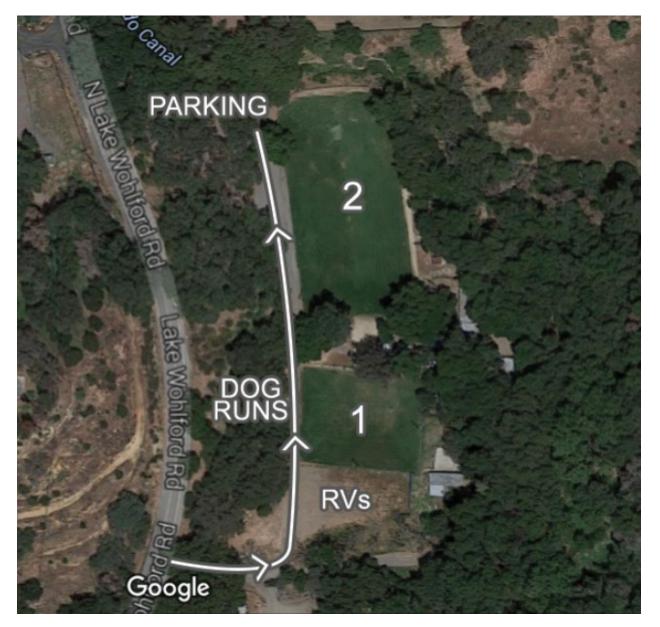

## GPS Coordinates: Latitude: 33.193266 | Longitude: -116.971293

PAC rent the large green area labeled 2 for our single ring trials. The ring will be set up near the middle, so there is room to kennel at the top and bottom of this green area.

The drive off Lake Wohlford Road into the property is about where the word Google is at the bottom of the photo. Turn left into the dirt area, RV parking, located below ring #1. Passenger vehicles such as cars, vans and pick-ups may drive up the narrow lane to the main parking area that is under the trees at the end of ring #2.

Few rules...Please try to avoid dogs eliminating on the grass. There are dirt areas and 3 fenced dog runs located to the left of Ring 1. Do not leave dogs unattended in runs, and remember to pick up after them. We do not have use of the Ring 1 grass area. There are private residences on the property, please respect their privacy. Stay safe, this is rattlesnake country.